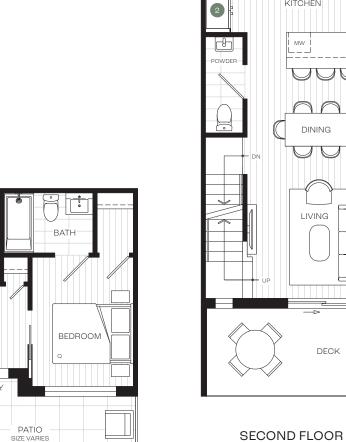

COURTYARD

OAK STREET

3 Bedroom + Flex 3.5 Bath

> Interior: 1,345-1,349 SF

Exterior: 682-707 SF

FIRST FLOOR

SECOND FLOOR

THIRD FLOOR

COURTYARD

**OAK STREET** 

OAK STREET