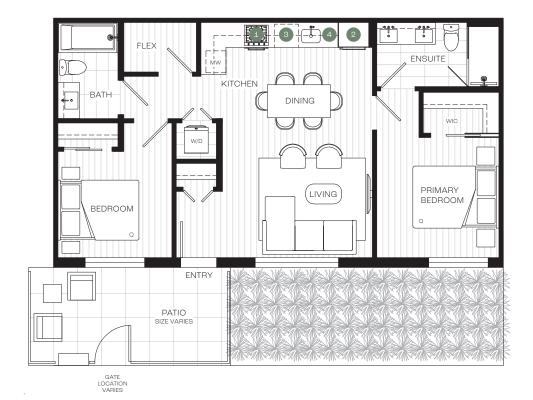

## WHITFORD

B5

3 Bedroom + Flex 2.5 Bath

Interior: 1,385-1,420 SF

Exterior: 425-528 SF

- 30" gas cooktop and 30" wall oven by Miele
- 2. 36" fully integrated fridge with bottom freezer by Miele
- 3. 24" fully integrated dishwasher
- 4. Custom Italian-made cabinetry
- 5. Expansive rooftop patio