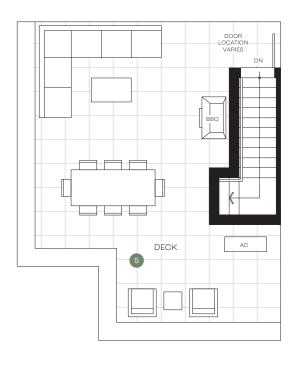

**ROOF DECK** 

- 1. 30" gas cooktop and 30" wall oven by Miele
- 2. 36" fully integrated fridge with bottom freezer by Miele
- 3. 24" fully integrated dishwasher
- 4. Custom Italian-made cabinetry
- 5. Expansive rooftop patio