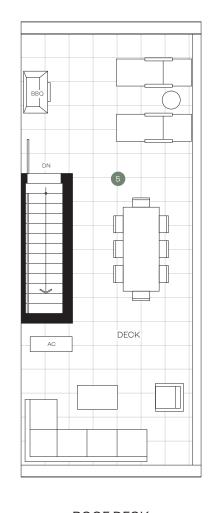

**ROOF DECK** 

- 1. 30" gas cooktop and 30" wall oven by Miele
- 2. 36" fully integrated fridge with bottom freezer by Miele
- 3. 24" fully integrated dishwasher
- 4. Custom Italian-made cabinetry
- 5. Expansive rooftop patio

## WHITFORD

B5

3 Bedroom + Flex 2.5 Bath

Interior: 1,385-1,420 SF

Exterior: 425-528 SF

- 30" gas cooktop and 30" wall oven by Miele
- 2. 36" fully integrated fridge with bottom freezer by Miele
- 3. 24" fully integrated dishwasher
- 4. Custom Italian-made cabinetry
- 5. Expansive rooftop patio