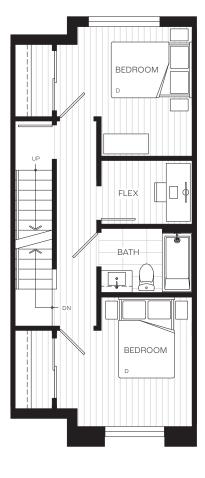

## WHITFORD

B5

3 Bedroom + Flex 2.5 Bath

Interior: 1,385-1,420 SF

Exterior: 425-528 SF

- 30" gas cooktop and 30" wall oven by Miele
- 2. 36" fully integrated fridge with bottom freezer by Miele
- 3. 24" fully integrated dishwasher
- 4. Custom Italian-made cabinetry
- 5. Expansive rooftop patio

FIRST FLOOR

SECOND FLOOR

THIRD FLOOR

**ROOF DECK** 

OAK STREET

Interior: 779-780 SF

Exterior: 110-130 SF

- 1. 24" gas cooktop and 24" wall oven by Miele
- 2. 30" fully integrated fridge with bottom freezer by Miele
- 3. 24" fully integrated dishwasher
- 4. Custom Italian-made cabinetry