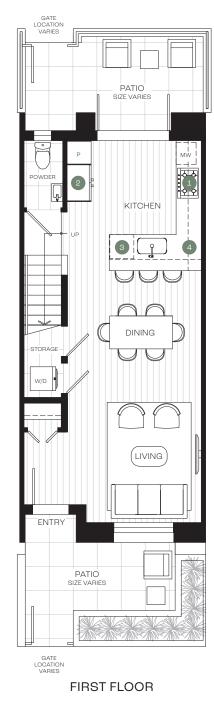

## WHITFORD

B5

3 Bedroom + Flex 2.5 Bath

Interior: 1,385-1,420 SF

Exterior: 425-528 SF

- 30" gas cooktop and 30" wall oven by Miele
- 2. 36" fully integrated fridge with bottom freezer by Miele
- 3. 24" fully integrated dishwasher
- 4. Custom Italian-made cabinetry
- 5. Expansive rooftop patio

FIRST FLOOR

SECOND FLOOR

THIRD FLOOR

**ROOF DECK** 

OAK STREET

Interior: 779-780 SF

Exterior: 110-130 SF

- 1. 24" gas cooktop and 24" wall oven by Miele
- 2. 30" fully integrated fridge with bottom freezer by Miele
- 3. 24" fully integrated dishwasher
- 4. Custom Italian-made cabinetry