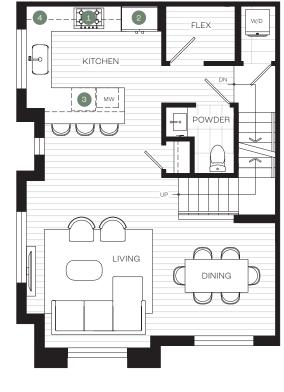

 $\triangle 4$ 

3 Bedroom + Flex 2.5 Bath

> Interior: 1,359-1,363 SF

Exterior: 398-407 SF

THIRD FLOOR

- 1. 30" gas cooktop and 30" wall oven by Miele
- 2. 36" fully integrated fridge with bottom freezer by Miele
- 3. 24" fully integrated dishwasher
- 4. Custom Italian-made cabinetry
- Private and serene primary suite on top floor with double sink ensuite

**ROOF DECK** 

- 1. 30" gas cooktop and 30" wall oven by Miele
- 2. 36" fully integrated fridge with bottom freezer by Miele
- 3. 24" fully integrated dishwasher
- 4. Custom Italian-made cabinetry
- 5. Expansive rooftop patio

## WHITFORD

B5

3 Bedroom + Flex 2.5 Bath

Interior: 1,385-1,420 SF

Exterior: 425-528 SF

- 30" gas cooktop and 30" wall oven by Miele
- 2. 36" fully integrated fridge with bottom freezer by Miele
- 3. 24" fully integrated dishwasher
- 4. Custom Italian-made cabinetry
- 5. Expansive rooftop patio