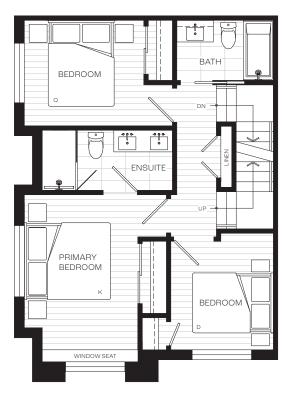

 $\triangle 4$ 

3 Bedroom + Flex 2.5 Bath

> Interior: 1,359-1,363 SF

Exterior: 398-407 SF

THIRD FLOOR

- 1. 30" gas cooktop and 30" wall oven by Miele
- 2. 36" fully integrated fridge with bottom freezer by Miele
- 3. 24" fully integrated dishwasher
- 4. Custom Italian-made cabinetry
- Private and serene primary suite on top floor with double sink ensuite

**ROOF DECK** 

- 1. 30" gas cooktop and 30" wall oven by Miele
- 2. 36" fully integrated fridge with bottom freezer by Miele
- 3. 24" fully integrated dishwasher
- 4. Custom Italian-made cabinetry
- 5. Expansive rooftop patio

## WHITFORD

B5

3 Bedroom + Flex 2.5 Bath

Interior: 1,385-1,420 SF

Exterior: 425-528 SF

- 30" gas cooktop and 30" wall oven by Miele
- 2. 36" fully integrated fridge with bottom freezer by Miele
- 3. 24" fully integrated dishwasher
- 4. Custom Italian-made cabinetry
- 5. Expansive rooftop patio