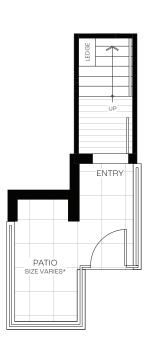

COURTYARD

OAK STREET

3 Bedroom + Flex 3.5 Bath

> Interior: 1,345-1,349 SF

Exterior: 682-707 SF

FIRST FLOOR

SECOND FLOOR

THIRD FLOOR

FIRST FLOOR

SECOND FLOOR

THIRD FLOOR

**ROOF DECK** 

OAK STREET

Interior: 779-780 SF

Exterior: 110-130 SF

- 1. 24" gas cooktop and 24" wall oven by Miele
- 2. 30" fully integrated fridge with bottom freezer by Miele
- 3. 24" fully integrated dishwasher
- 4. Custom Italian-made cabinetry