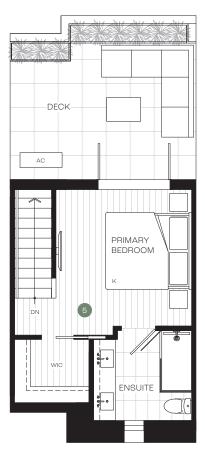

**ROOF DECK** 

- 1. 30" gas cooktop and 30" wall oven by Miele
- 2. 36" fully integrated fridge with bottom freezer by Miele
- 3. 24" fully integrated dishwasher
- 4. Custom Italian-made cabinetry
- 5. Expansive rooftop patio

## WHITFORD

B5

3 Bedroom + Flex 2.5 Bath

Interior: 1,385-1,420 SF

Exterior: 425-528 SF

- 30" gas cooktop and 30" wall oven by Miele
- 2. 36" fully integrated fridge with bottom freezer by Miele
- 3. 24" fully integrated dishwasher
- 4. Custom Italian-made cabinetry
- 5. Expansive rooftop patio

FIRST FLOOR

SECOND FLOOR

THIRD FLOOR

**ROOF DECK** 

OAK STREET

Interior: 779-780 SF

Exterior: 110-130 SF

- 1. 24" gas cooktop and 24" wall oven by Miele
- 2. 30" fully integrated fridge with bottom freezer by Miele
- 3. 24" fully integrated dishwasher
- 4. Custom Italian-made cabinetry