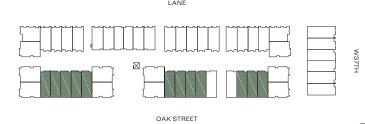

COURTYARD

OAK STREET

3 Bedroom + Flex 3.5 Bath

> Interior: 1,345-1,349 SF

Exterior: 682-707 SF

FIRST FLOOR

SECOND FLOOR

THIRD FLOOR

COURTYARD

**OAK STREET** 

OAK STREET