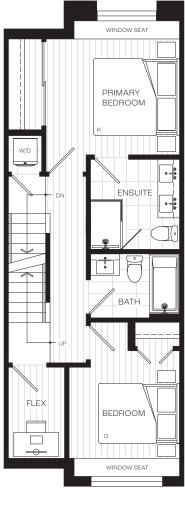

 $\triangle 4$ 

3 Bedroom + Flex 2.5 Bath

> Interior: 1,359-1,363 SF

Exterior: 398-407 SF

THIRD FLOOR

- 1. 30" gas cooktop and 30" wall oven by Miele
- 2. 36" fully integrated fridge with bottom freezer by Miele
- 3. 24" fully integrated dishwasher
- 4. Custom Italian-made cabinetry
- Private and serene primary suite on top floor with double sink ensuite

## WHITFORD

B5

3 Bedroom + Flex 2.5 Bath

Interior: 1,385-1,420 SF

Exterior: 425-528 SF

- 30" gas cooktop and 30" wall oven by Miele
- 2. 36" fully integrated fridge with bottom freezer by Miele
- 3. 24" fully integrated dishwasher
- 4. Custom Italian-made cabinetry
- 5. Expansive rooftop patio