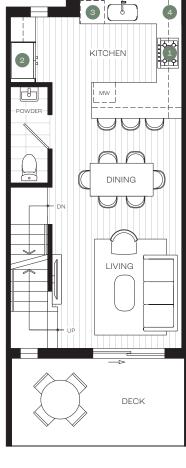

## WHITFORD

B5

3 Bedroom + Flex 2.5 Bath

Interior: 1,385-1,420 SF

Exterior: 425-528 SF

- 30" gas cooktop and 30" wall oven by Miele
- 2. 36" fully integrated fridge with bottom freezer by Miele
- 3. 24" fully integrated dishwasher
- 4. Custom Italian-made cabinetry
- 5. Expansive rooftop patio

FIRST FLOOR

SECOND FLOOR

THIRD FLOOR

**ROOF DECK** 

OAK STREET

Interior: 779-780 SF

Exterior: 110-130 SF

- 1. 24" gas cooktop and 24" wall oven by Miele
- 2. 30" fully integrated fridge with bottom freezer by Miele
- 3. 24" fully integrated dishwasher
- 4. Custom Italian-made cabinetry