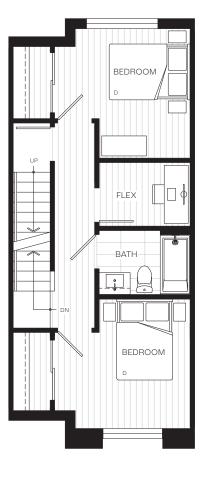

A4

3 Bedroom + Flex 2.5 Bath

> Interior: 1,359-1,363 SF

> > Exterior: 398-407 SF

SECOND FLOOR

THIRD FLOOR

COURTYARD

Whitford37.com