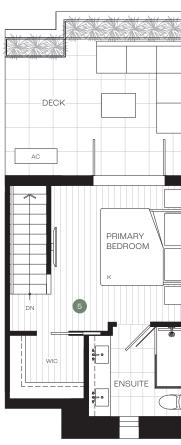

A4

3 Bedroom + Flex 2.5 Bath

> Interior: 1,359-1,363 SF

> > Exterior: 398-407 SF

SECOND FLOOR

THIRD FLOOR

COURTYARD

Whitford37.com

- 2. 36" fully integrated fridge with bottom freezer by Miele
- 3. 24" fully integrated dishwasher
- 4. Custom Italian-made cabinetry
- 5. Private and serene primary suite on top floor with double sink ensuite