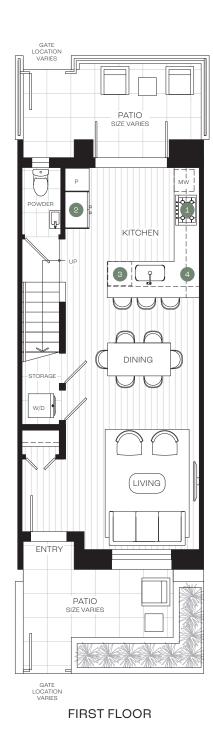

A4

3 Bedroom + Flex 2.5 Bath

> Interior: 1,359-1,363 SF

> > Exterior: 398-407 SF

SECOND FLOOR

THIRD FLOOR

COURTYARD

Whitford37.com

- 2. 36" fully integrated fridge with bottom freezer by Miele
- 3. 24" fully integrated dishwasher
- 4. Custom Italian-made cabinetry
- 5. Private and serene primary suite on top floor with double sink ensuite